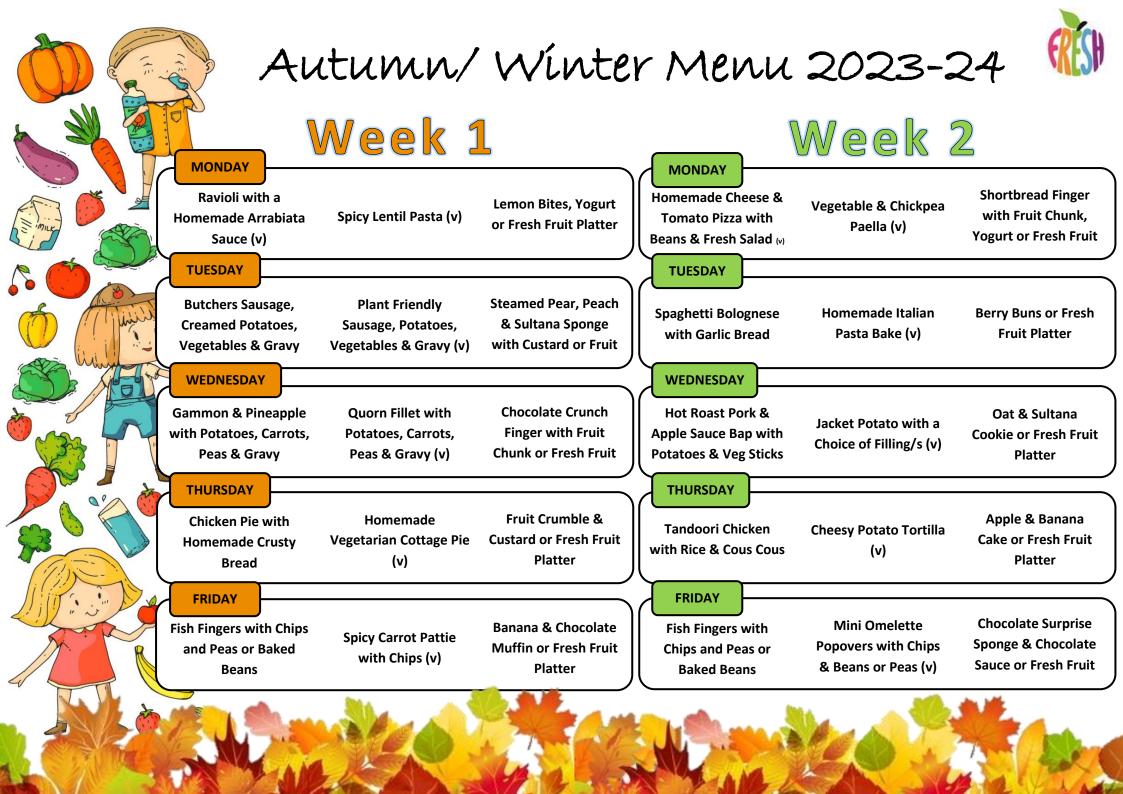

We are taking steps to reduce sugar in our recipes

We are taking steps to reduce single use plastic

We can and will cater for all special dietary requirements

Autumn/Winter 2023-24

At: St Anne's Fulshaw Primary